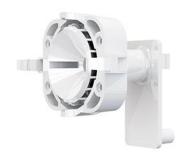

## **BRACKET E-5**

## BALL-JOINT HOLDER FOR OPAL/AOD-210 OUTDOOR DETECTORS.

BRACKET E-5 is part of the **BRACKET E** ceiling-and-wall mount distance holder.

The element is intended for mounting the OPAL (GY), OPAL Plus (GY), OPAL Pro (GY) and AOD–210 (GY) detectors.

The holder allows adjustment of the detector tilt angle in two planes: vertically up to  $60^{\circ}$  and horizontally up to  $90^{\circ}$ . This helps you find optimal position of the detector in relation to the protected area.

BRACKET E–5 is mounted on the **BRACKET E–1 (GY)** body. The **BRACKET E–2B (GY)** insert and the **BRACKET E–6** tamper sensor are mounted to the holder.