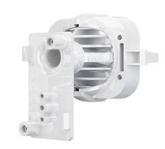

## **BRACKET E-5**

## BALL-JOINT HOLDER FOR OPAL/AOD-210 OUTDOOR DETECTORS.

BRACKET E-5 is part of the **BRACKET E** ceiling-and-wall mount distance holder.

The element is intended for mounting the OPAL (GY), OPAL Plus (GY), OPAL Pro (GY) and AOD–210 (GY) detectors.

BRACKET E–5 is mounted on the **BRACKET E–1 (GY)** body. The **BRACKET E–2B (GY)** insert and the **BRACKET E–6** tamper sensor are mounted to the holder.